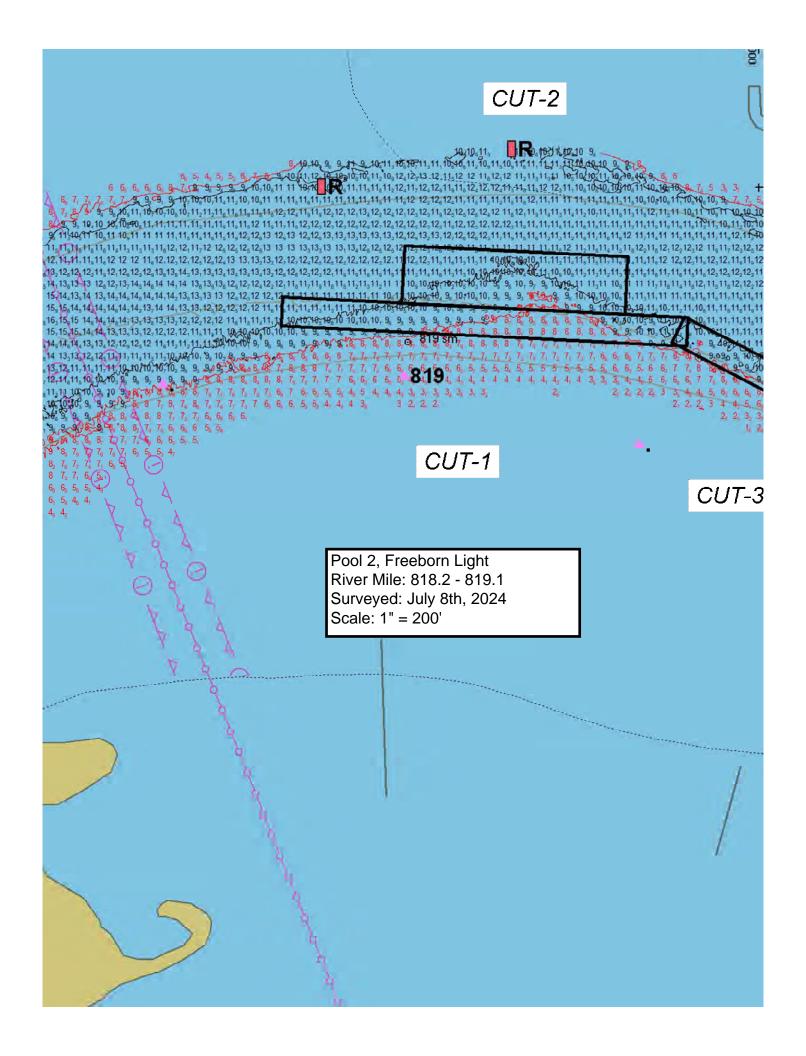

DREDGE CUT NAME: Freeborn Light RIVER MILE: 818.2 – 819.1

HISTORIC DATA

Frequency: 35% Avg. Quantity/Job: 36,081 yd<sup>3</sup> Date Last Dredged: June 2<sup>nd</sup>, 2023 Avg. Quantity/Year: 12,695 yd<sup>3</sup>

**SURVEY DATA** 

Date Surveyed: July 8<sup>th</sup>, 2024 Water Surface Elevation: 687.5 Low Control Pool Elevation: 686.2

Net Difference: +1.3'

5-Day River Forecast: Decreasing Steadily

DREDGING DATA

Recommended Channel Width: 400 feet Recommended Dredging Depth: 12 feet

Estimated Quantity: 37,130 yd<sup>3</sup> plus 682 yd<sup>3</sup> for access

Type of Dredge: Contract Mechanical Plant 2

Dredging Date: July 9th for access and July 10th for channel dredging

Estimated Duration: 19 dredging days

Justification for Dredging: The navigation channel is reduced to 180' between the 9.0'

contours and 150' between 10.5'. On a recommended bend width of 400'.

MATERIAL PLACEMENT DATA

Proposed Placement Site: Pine Bend Placement Site