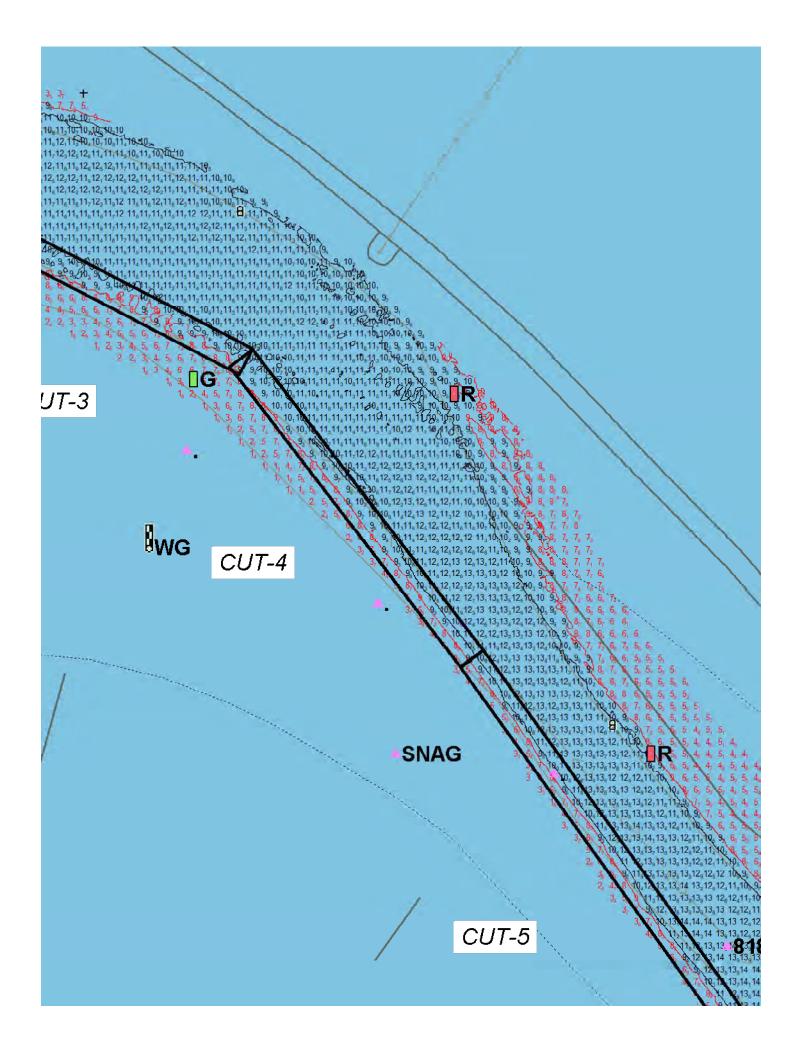

DREDGE CUT NAME: Freeborn Light RIVER MILE: 818.2 – 819.1

HISTORIC DATA

Frequency: 35% Avg. Quantity/Job: 36,081 yd<sup>3</sup> Date Last Dredged: June 2<sup>nd</sup>, 2023 Avg. Quantity/Year: 12,695 yd<sup>3</sup>

**SURVEY DATA** 

Date Surveyed: July 8<sup>th</sup>, 2024 Water Surface Elevation: 687.5 Low Control Pool Elevation: 686.2

Net Difference: +1.3'

5-Day River Forecast: Decreasing Steadily

DREDGING DATA

Recommended Channel Width: 400 feet Recommended Dredging Depth: 12 feet

Estimated Quantity: 37,130 yd<sup>3</sup> plus 682 yd<sup>3</sup> for access

Type of Dredge: Contract Mechanical Plant 2

Dredging Date: July 9th for access and July 10th for channel dredging

Estimated Duration: 19 dredging days

Justification for Dredging: The navigation channel is reduced to 180' between the 9.0'

contours and 150' between 10.5'. On a recommended bend width of 400'.

MATERIAL PLACEMENT DATA

Proposed Placement Site: Pine Bend Placement Site